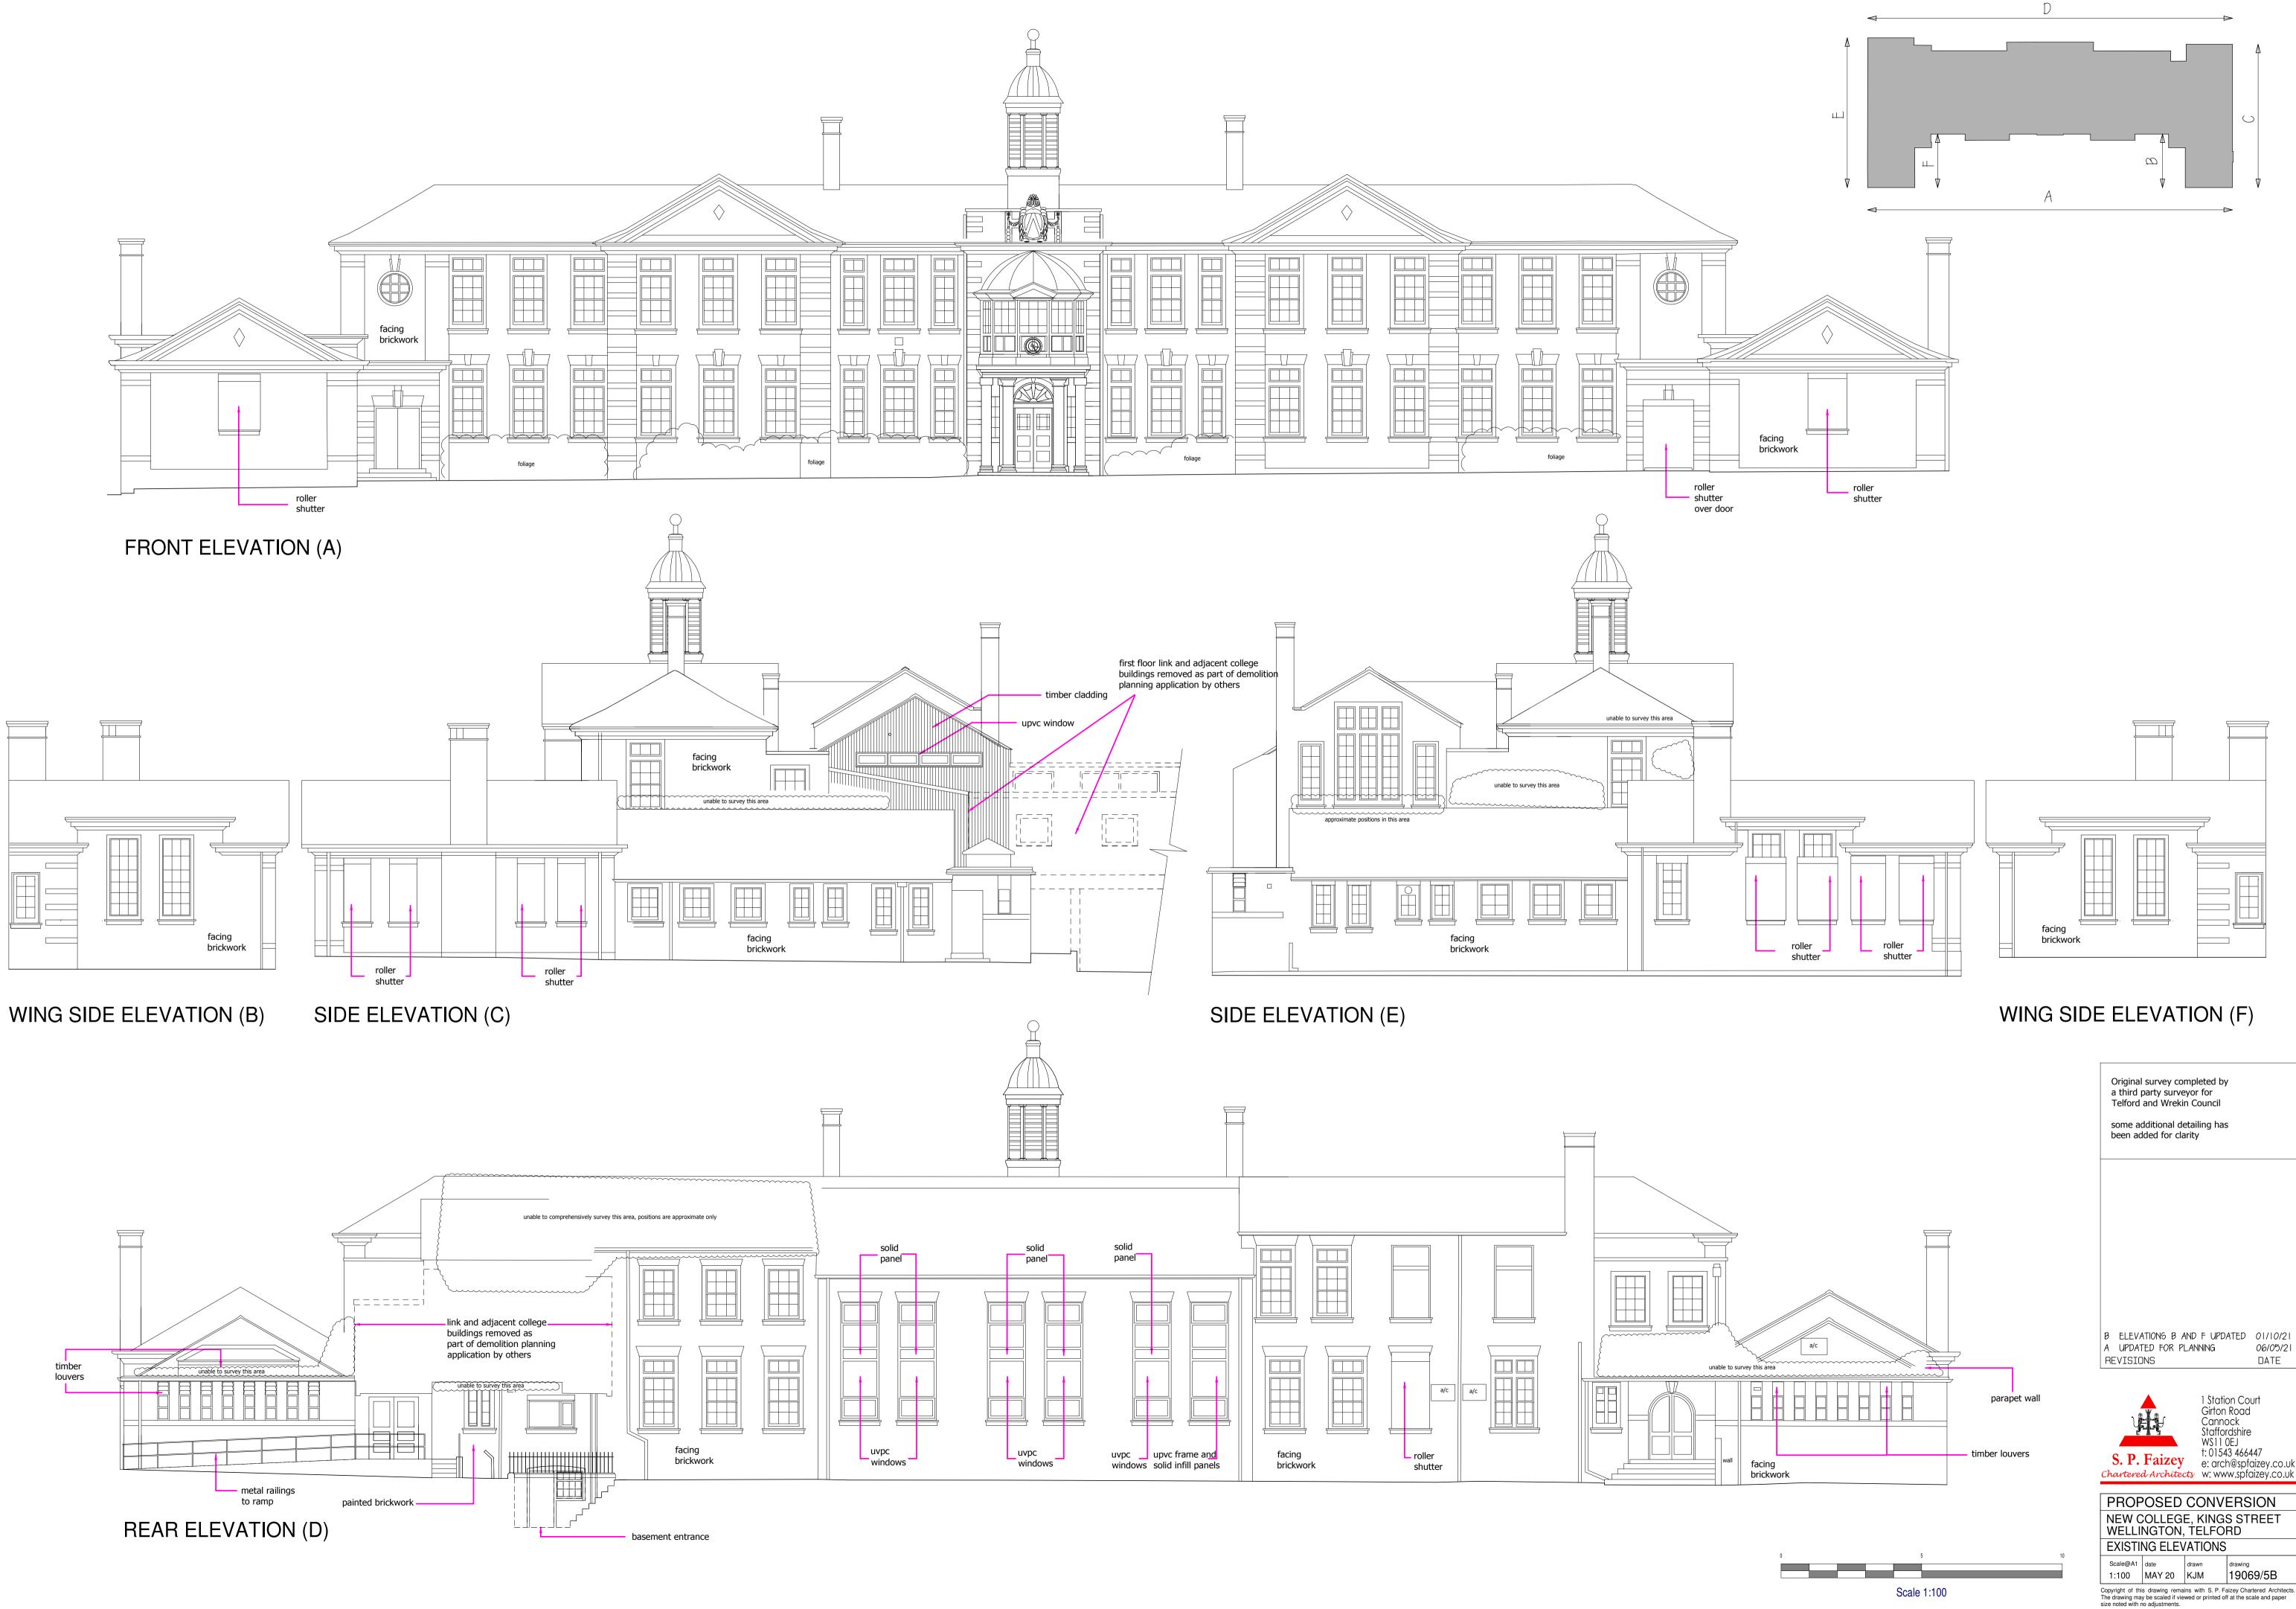

| Original survey completed by<br>a third party surveyor for<br>Telford and Wrekin Council<br>some additional detailing has<br>been added for clarity |                                                       |                                    |
|-----------------------------------------------------------------------------------------------------------------------------------------------------|-------------------------------------------------------|------------------------------------|
|                                                                                                                                                     |                                                       |                                    |
| B ELEVATIONS B AN<br>A UPDATED FOR PL.<br>REVISIONS                                                                                                 |                                                       | DATED 01/10/21<br>06/05/21<br>DATE |
| S. P. Faizey                                                                                                                                        | Girtor<br>Cann<br>Staffo<br>WS11<br>t: 0154<br>e: arc | ordshire                           |
| PROPOSED CONVERSION<br>NEW COLLEGE, KINGS STREET<br>WELLINGTON, TELFORD<br>EXISTING ELEVATIONS                                                      |                                                       |                                    |
| Scale@A1 date c                                                                                                                                     | drawn<br>KJM                                          | drawing<br>19069/5B                |